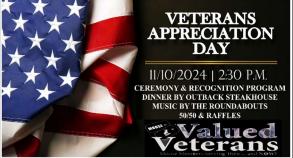

#### **Valued Veterans Recognition Day**

November 10<sup>th</sup>, 2:30 P.M. Ceremony starts at 2:30 PM. Opening prayer by Chaplin Tim Schryer, Presentation of the flag by Marine Corp League #1240, National Anthem by Jessica & Mary Grace, Recognition of Golden Triangle 2024 Valued Veterans, Eustis R.O.T.C POW/MIA Program, and a performance by Ignite Performance Arts. Dinner catered by Outback Steakhouse will be served after the ceremony, cost is \$15 and is free for 874 card carrying Valued Veterans. 50/50 & Raffles. Music by The Roundabouts