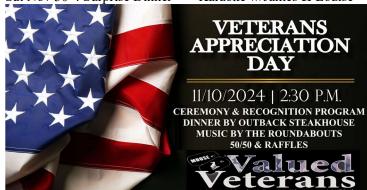

#### **Valued Veterans Recognition Day**

November 10<sup>th</sup>, 2:30 P.M. Ceremony starts at 2:30 PM. Opening prayer by Chaplin Tim Schryer, Presentation of the flag by Marine Corp League #1240, National Anthem by Jessica & Mary Grace, Recognition of Golden Triangle 2024 Valued Veterans, Eustis R.O.T.C POW/MIA Program, and a performance by Ignite Performance Arts. Dinner catered by Outback Steakhouse will be served after the ceremony, cost is \$15 and is free for 874 card carrying Valued Veterans. 50/50 & Raffles. Music by The Roundabouts